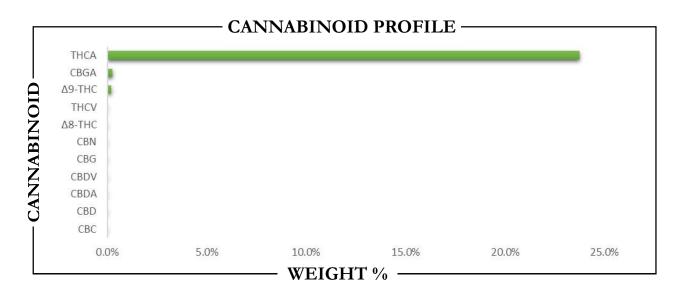

| CANNABINO                  | ID | W          | EIGHT 9 | ⁄o              |          | MG/G  |
|----------------------------|----|------------|---------|-----------------|----------|-------|
| CBC                        |    | <b>→</b>   | ND      |                 | <b>→</b> | ND    |
| CBD                        |    | <b>→</b>   | ND      |                 | <b>→</b> | ND    |
| CBDA                       |    | <b>→</b>   | ND      | -               | <b>→</b> | ND    |
| CBDV                       |    | <b>→</b>   | ND      |                 | <b>→</b> | ND    |
| CBG                        |    | <b>→</b>   | ND      | -               | <b>→</b> | ND    |
| CBGA                       |    | <b>→</b>   | 0.25    | -               | <b>→</b> | 2.48  |
| CBN                        |    | <b>→</b>   | ND      | -               | <b>→</b> | ND    |
| $\Delta 8$ -THC            |    | <b>→</b>   | ND      | -               | <b>→</b> | ND    |
| $\Delta 9$ -THC            |    | <b>→</b>   | 0.20    | -               | <b>→</b> | 1.97  |
| THCA                       |    | <b>→</b>   | 23.74   |                 | <b>→</b> | 237.4 |
| THCV                       | -  | <b>-</b>   | ND      |                 | <b>→</b> | ND    |
| Total CBD                  |    | <b>→</b>   | ND      |                 | <b>→</b> | ND    |
| Total CBG                  |    | <b>→</b>   | 0.22    |                 | <b>→</b> | 2.18  |
| Total THC                  |    | <b>→</b>   | 21.02   |                 | <b>→</b> | 210.2 |
| Analysis Method: TP-POT-05 | Pn | enared By: | RF Pren | ared Date: 2/21 | 1/2025   |       |